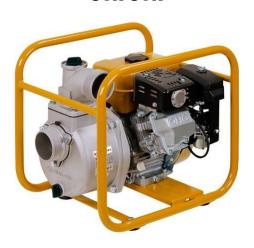

## **Applications**

Pumps are suitable for general purpose pumping, irrigation, agricultural application, and water transfer over long distances, cleaning and others.

**SCR-50R** 

**SCR-80R** 

| Model                          | SCR-50R             | SCR-80R           |
|--------------------------------|---------------------|-------------------|
| Inlet x outlet (mm)            | 50 x 50 (2" x 2")   | 80 x 80 (3" x 3") |
| Total head (m)                 | 32                  |                   |
| Suction head (m)               | 8                   |                   |
| Capacity (L/min)               | 520                 | 1000              |
| Engine                         | Robin               |                   |
| Engine model                   | EY15-3D             | EY20-3D           |
| Displacement (ml)              | 143                 | 183               |
| Fuel                           | Automobile Gasoline |                   |
| Fuel tank capacity (L)         | 2.8                 | 3.8               |
| Output (kW/min <sup>-1</sup> ) | 2.6/4000            | 3.7/4000          |
| (HP/min <sup>-1</sup> )        | 3.3/4000            | 4.3/4000          |
| Dry weight (kg)                | 24                  | 28                |
| Dimensions l x w x h (mm)      | 490 x 365 x 455     | 547 x 390 x 448   |