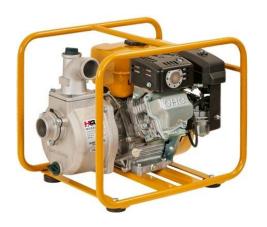

## **Applications**

Pumps are suitable for general purpose pumping, irrigation, agricultural application, and water transfer over long distances, cleaning and others.

**SCR-50R** 

**SCR-80R** 

| Model                          | SCR-50R             | SCR-80R           |
|--------------------------------|---------------------|-------------------|
| Inlet x outlet (mm)            | 50 x 50 (2" x 2")   | 80 x 80 (3" x 3") |
| Total head (m)                 | 32                  |                   |
| Suction head (m)               | 8                   |                   |
| Capacity (L/min)               | 520                 | 1000              |
| Engine                         | Robin               |                   |
| Engine model                   | EY15-3D             | EY20-3D           |
| Displacement (ml)              | 143                 | 183               |
| Fuel                           | Automobile Gasoline |                   |
| Fuel tank capacity (L)         | 2.8                 | 3.8               |
| Output (kW/min <sup>-1</sup> ) | 2.6/4000            | 3.7/4000          |
| (HP/min <sup>-1</sup> )        | 3.3/4000            | 4.3/4000          |
| Dry weight (kg)                | 24                  | 28                |
| Dimensions l x w x h (mm)      | 490 x 365 x 455     | 547 x 390 x 448   |